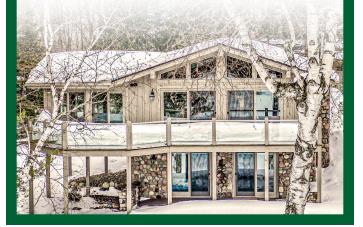

# Lakeside Retreat

9040 Island View Road Manitowish Waters, WI 54545

715-543-2024 LodgeMW.com

#### Amenities

- 3 bedrooms, sleeps 6 2½ bathrooms
- Fully equipped kitchen Year-round sunroom
- Family rooms with fireplaces on upper and lower levels
  - 2 TVs WiFi Deck Charcoal grill
  - Private dock on Papoose Lake Washer and dryer
    - 2 BR, 1 BA guest house